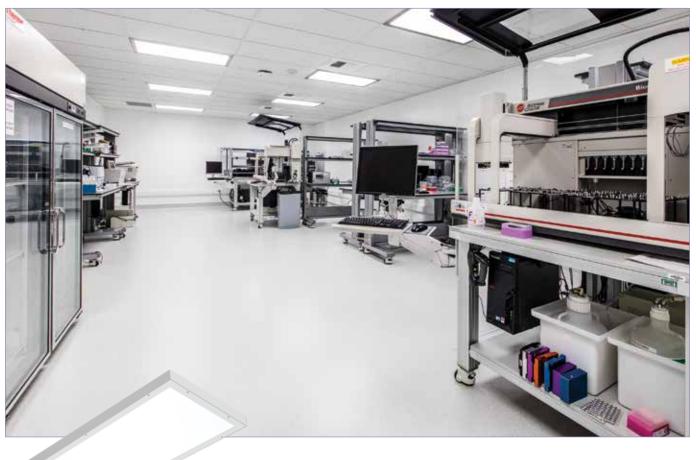

Nominal sizes:  $2' \times 2', 2' \times 4'$ Installation type: Grid LED Lamp type:

With the introduction of the SimpleSeal™ CSSGI, Kenall now offers a product suitable for ISO 5-8 spaces, ideal for a wide range of needs in cleanroom/clean space environments. Featuring an edge-lit light engine, the design allows for minimal intrusion into the plenum space (<2.0" depth) without compromising uniform lighting across the lens surface.

The CSSGI was designed with access to the internal housing and driver when installed, making it a more serviceable fixture than the competition.

The CSSGI is also available in a Buy American Act Compliant version. Designed with budgets in mind, this luminaire is ideal for clean spaces including laboratories, food processing plants, pharmacies and pharmaceutical manufacturing, research centers and more.