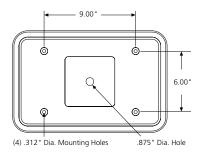

-----------------------|
| Model         | Finish                   | Legend Color                        | Voltage                     | Options                                  |
| METSS         |                          |                                     |                             |                                          |
|               | Finish<br>MB Matte Black | <b>Legend Color</b><br><b>R</b> Red | Voltage*<br>4VDC 4 Volts DC | <b>Option PH</b> Phillips Head Fasteners |
|               | MW Matte White           | <b>G</b> Green                      |                             |                                          |

\*METSS can be powered by METDU, METSU, METSW, METSR, MMEX, CMEXR, METEC, METEL, METELHC

## **DIMENSIONAL DATA**





# **Baseplate Mounting View**