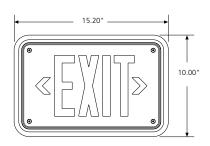

-------------|------------------------------------------|
| Model         | Finish                   | Legend Color                        | Voltage                     | Options                                  |
| METSS         |                          |                                     |                             |                                          |
|               | Finish<br>MB Matte Black | <b>Legend Color</b><br><b>R</b> Red | Voltage*<br>4VDC 4 Volts DC | <b>Option PH</b> Phillips Head Fasteners |
|               | MW Matte White           | <b>G</b> Green                      |                             |                                          |

\*METSS can be powered by METDU, METSU, METSW, METSR, MMEX, CMEXR, METEC, METEL, METELHC

## **DIMENSIONAL DATA**





# **Baseplate Mounting View**